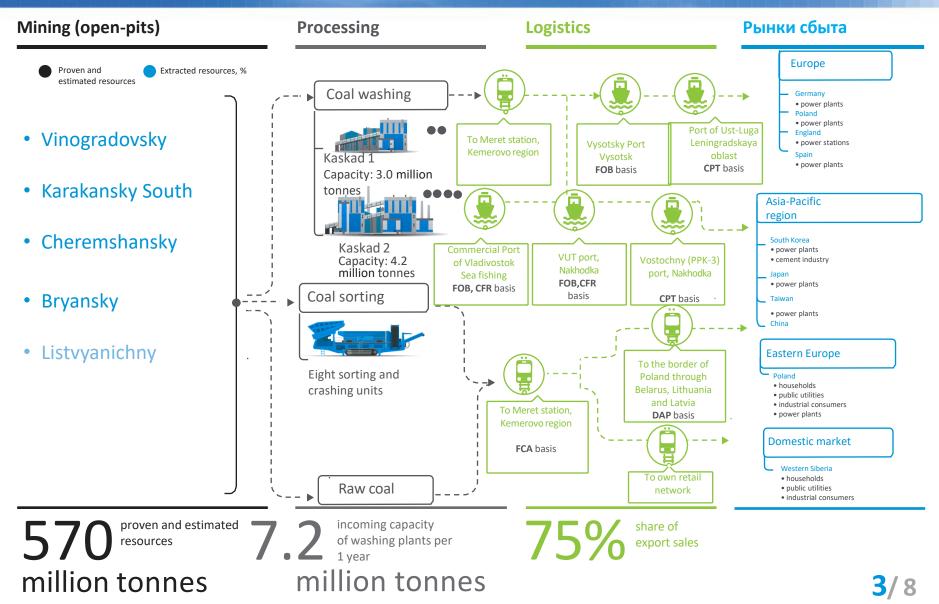

# PRESENTATION

N

February 2021

www.ktk.company/en



# BUSINESS OVERVIEW

www.ktk.company/en

# **BUSINESS MODEL**





# **INDUSTRIAL CLUSTER**





# **COAL SPECIFICATIONS**



| Parameters                       | Typical, %    |
|----------------------------------|---------------|
| TM (ARB)                         | 16.0          |
| IM (ADB)                         | 9.0           |
| ASH (ARB)                        | 8.0           |
| VM (ARB)                         | 32.0          |
| TS (ARB)                         | 0.35          |
| NCV (ARB)                        | 5'500 kcal/kg |
| AFT IDT (in reducing atmosphere) | 1'250 deg. C  |
| Size distribution<br>0~50mm      | 100%          |
| Hardgrove Index (HGI)            | 55            |

## FORECAST SALES BY MARKETS FOR 2021





# **CORPORATE STRUCTURE**



#### Kuzbasskaya Toplivnaya Company PJSC



## **MINING EQUIPMENT**











Elec