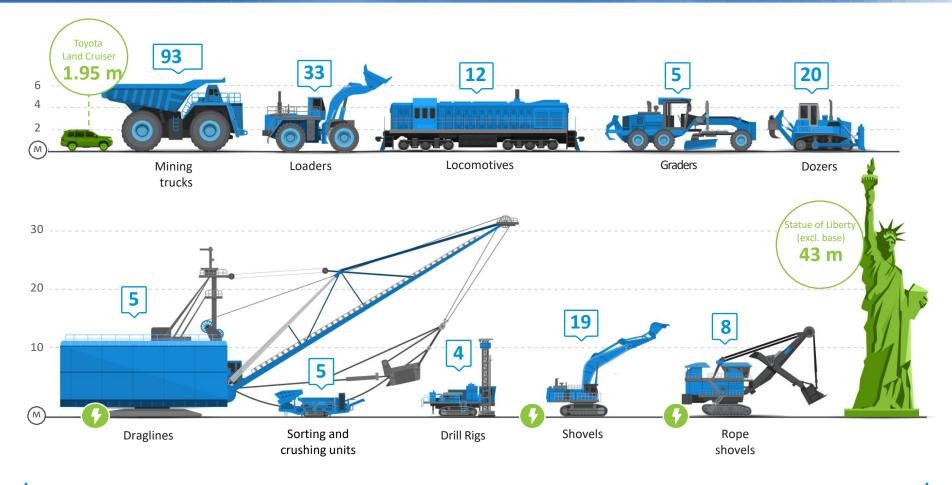

## **MINING EQUIPMENT**

Electric mining equipment reduces production costs and environmental damage