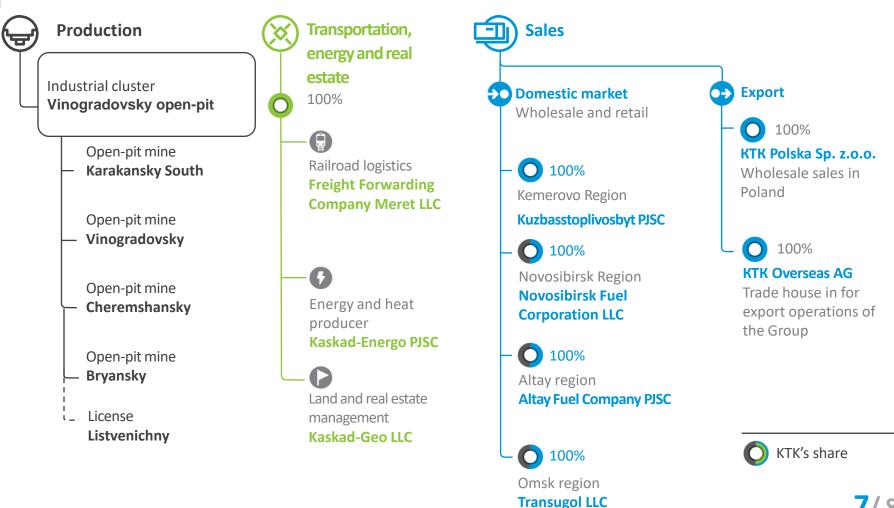

.ktk.company/en

# **BUSINESS MODEL**





# **INDUSTRIAL CLUSTER**





# **COAL SPECIFICATIONS**



| Parameters                       | Typical, %    |
|----------------------------------|---------------|
| TM (ARB)                         | 16.0          |
| IM (ADB)                         | 9.0           |
| ASH (ARB)                        | 8.0           |
| VM (ARB)                         | 32.0          |
| TS (ARB)                         | 0.35          |
| NCV (ARB)                        | 5'500 kcal/kg |
| AFT IDT (in reducing atmosphere) | 1'250 deg. C  |
| Size distribution<br>0~50mm      | 100%          |
| Hardgrove Index (HGI)            | 55            |

## FORECAST SALES BY MARKETS FOR 2021





# **CORPORATE STRUCTURE**



#### Kuzbasskaya Toplivnaya Company PJSC



## **MINING EQUIPMENT**











Electric mining equipment reduces production costs and environmental damage