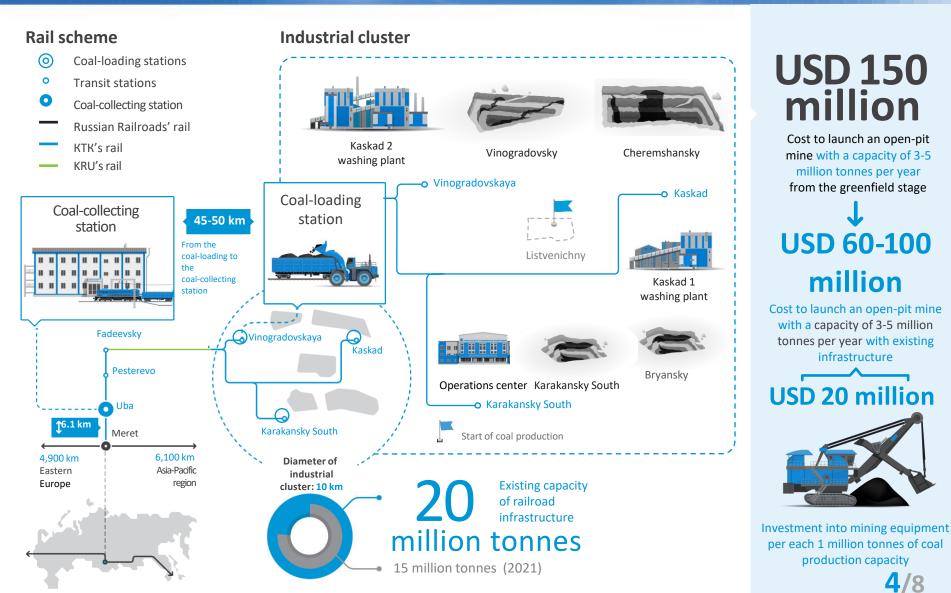

# PRESENTATION

N

February 2021

www.ktk.company/en



# BUSINESS OVERVIEW

www.ktk.company/en

# **BUSINESS MODEL**





# **INDUSTRIAL CLUSTER**





# **COAL SPECIFICATIONS**



| Parameters                       | Typical, %    |
|----------------------------------|---------------|
| TM (ARB)                         | 16.0          |
| IM (ADB)                         | 9.0           |
| ASH (ARB)                        | 8.0           |
| VM (ARB)                         | 32.0          |
| TS (ARB)                         | 0.35          |
| NCV (ARB)                        | 5'500 kcal/kg |
| AFT IDT (in reducing atmosphere) | 1'250 deg. C  |
| Size distribution<br>0~50mm      | 100%          |
| Hardgrove Index (HGI)            | 55            |

## FORECAST SALES BY MARKETS FOR 2021





# **CORPORATE STRUCTURE**



#### Kuzbasskaya Toplivnaya Company PJSC



## **MINING EQUIPMENT**











Electric mining equipment reduces